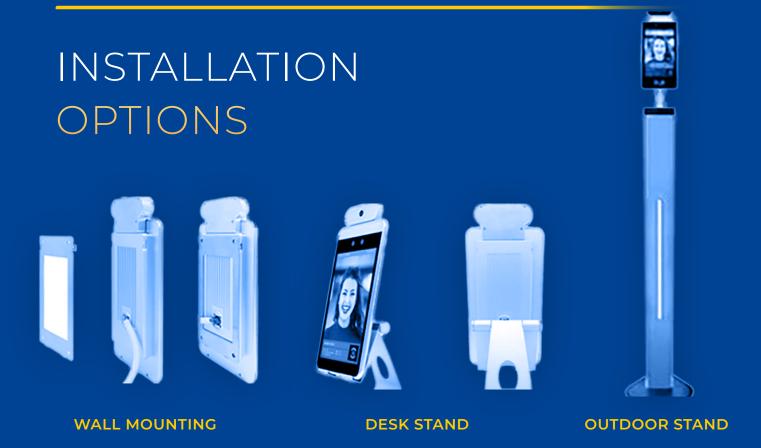

## SYSTEM INFORMATION

Quick and simple installation

Water and dust resistant, IP65, can be installed outdoors

Temperature resistant from -10° C to °60 degrees Celsius

Supports Ethernet, wireless (WiFi)

Automatic recognition of facial masks