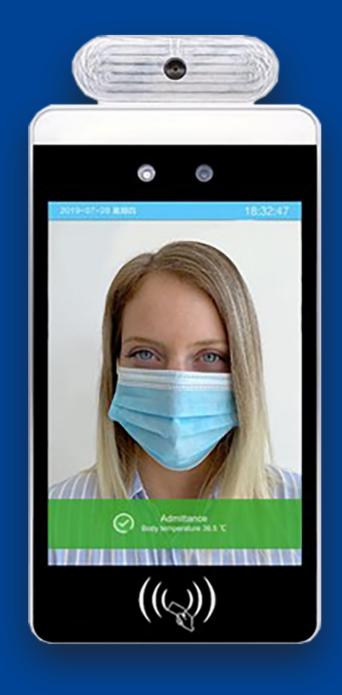

## EXECUTIVE SUMMARY

Automatic system designed to measure body temperature.

The ThermoPass system is based on advanced deep learning technology, combined with infrared sensors, to generate accurate body temperature measurements and facial recognition.

## SYSTEM INFORMATION

Quick and simple installation

Water and dust resistant, IP65, can be installed outdoors

Temperature resistant from -10° C to °60 degrees Celsius

Supports Ethernet, wireless (WiFi)

Automatic recognition of facial masks

Response time for facial recognition under 1 second

Facial recognition per establishment up to 30,000 faces

Connect to automatic entryway systems

Heat measurement accurate by ±0.2°C-

Prevents clients with abnormal temperatures or lack of facial protective masks from entering establishments

**BODY HEAT MEASUREMENT WITHOUT PSYCHICAL CONTACT** 

FACIAL RECOGNITION TO ENSURE MASK ADHERENCE - WITH OR WITHOUT MASK

**MASK DETECTION** 

**ENTRYWAY SYSTEMS** 